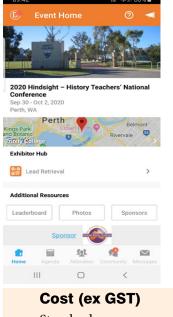

Catering -morning tea and lunch provided.

| Standard            | ę |
|---------------------|---|
| Corporate Members   | ę |
| Satchel insert only |   |

Screenshot of the Conference App showing link to Exhibitors Page (Sponsors) and rotating banner at the bottom of the screen. Where the NHC logo appears, the logos will scroll through. Each logo will be hyperlinked to the relevant website.